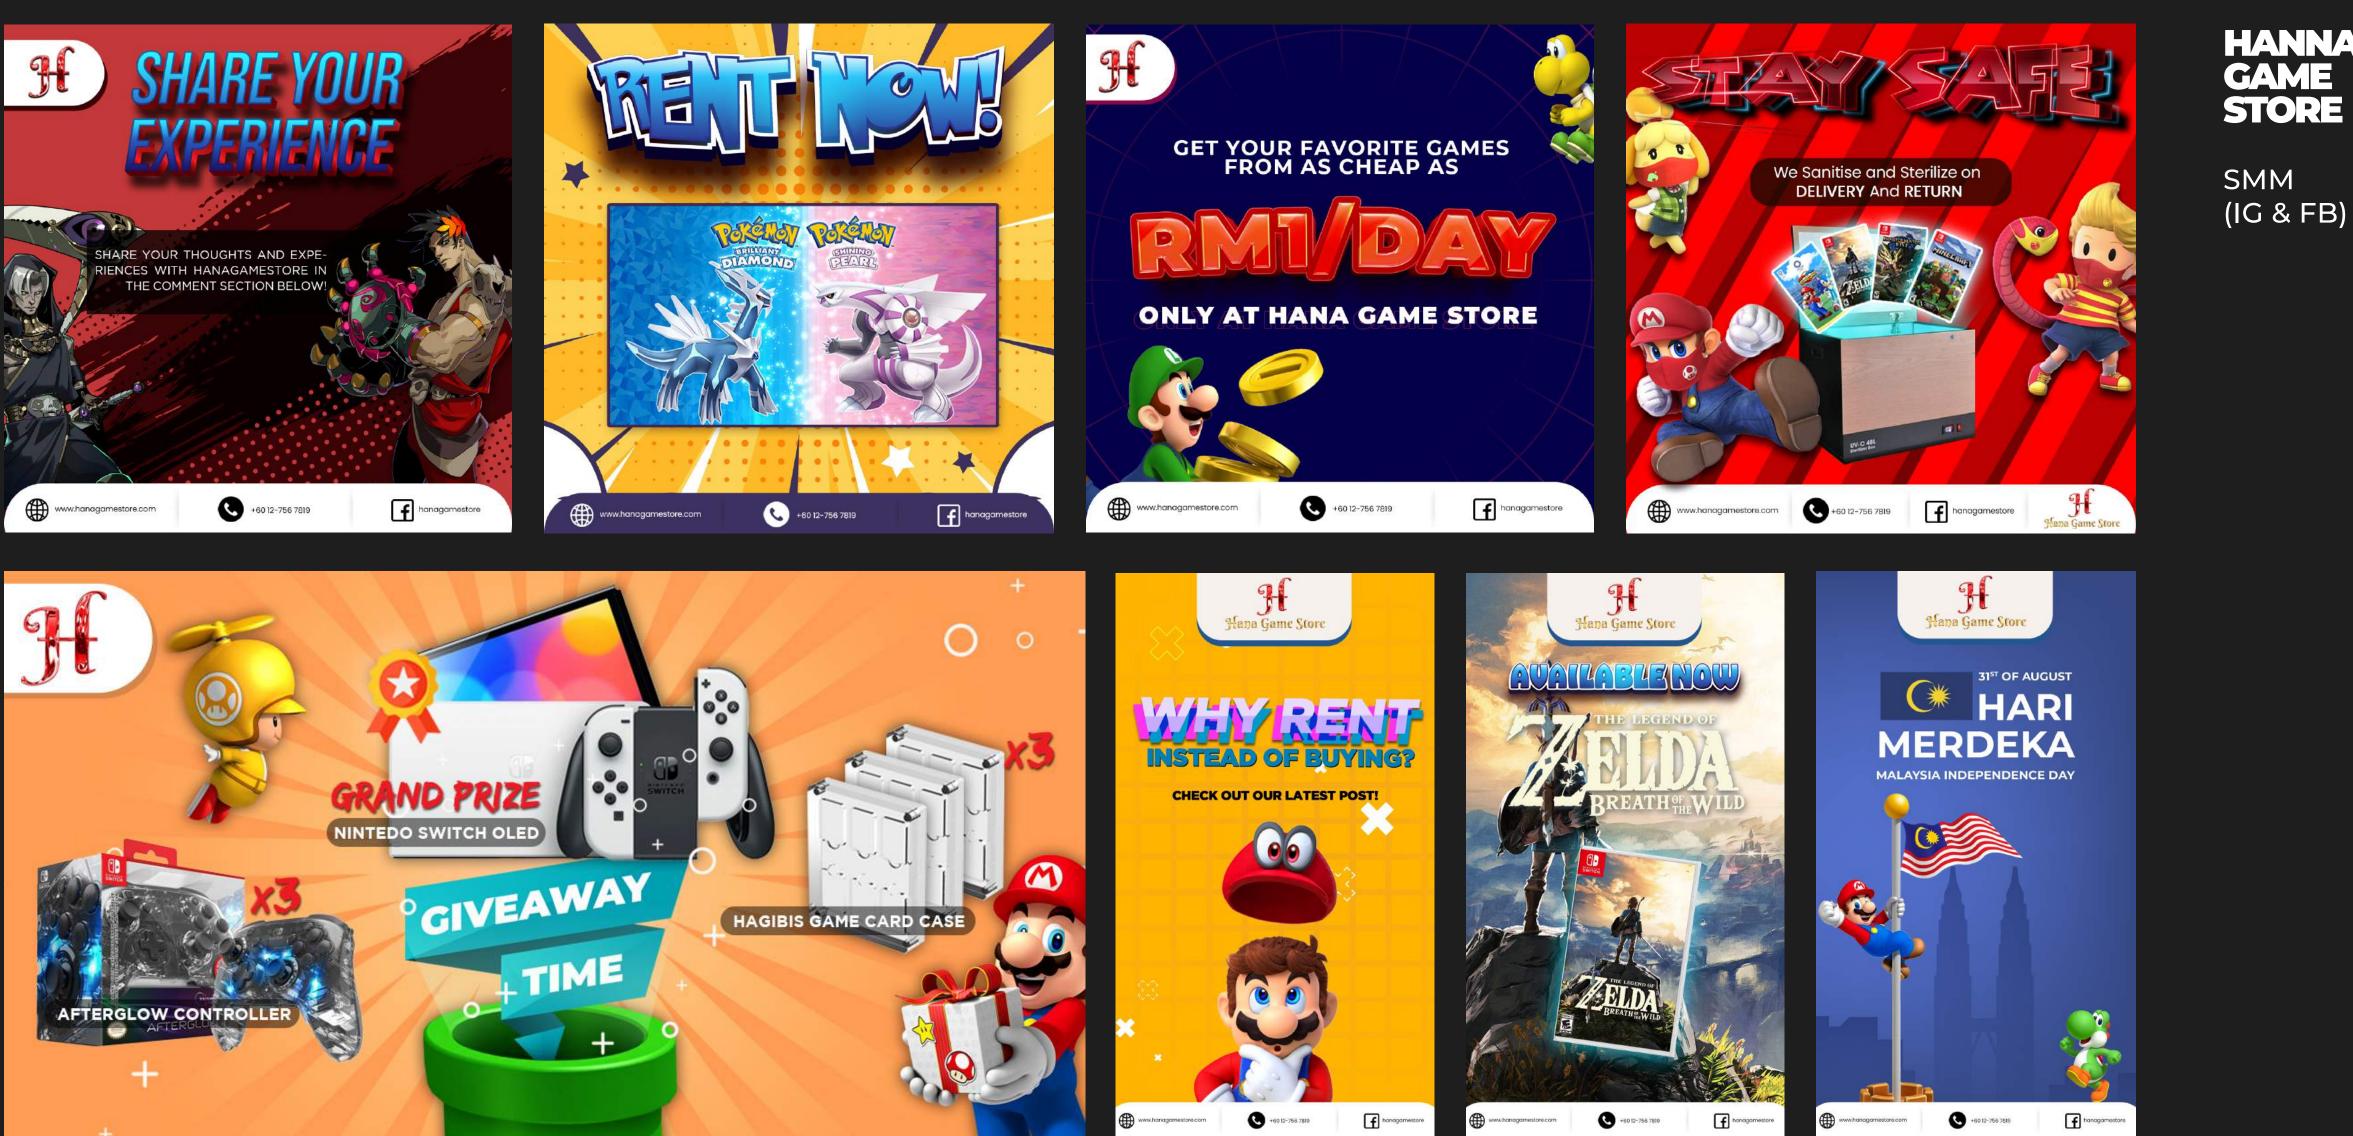

## **INSTAGRAM POST**

# SOCIAL MEDIA

| SM01 | Instagram Post | 5 | rm <b>40</b> / |
|------|----------------|---|----------------|
| SM02 | Facebook Post  | 5 | rm <b>40</b> / |
| SM03 | Story          | 5 | rm <b>35</b> / |
| SM04 | Copywriting    | 5 | rm <b>35</b> / |