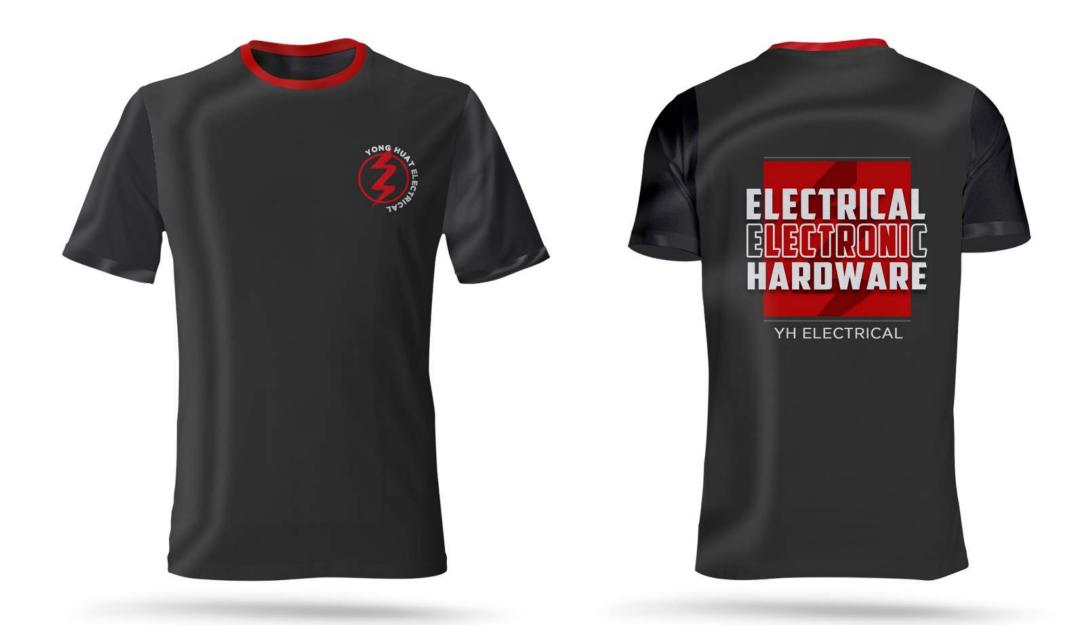

## T-SHIRT (1 SIDE)

don X Bandamenuts

# FASHON

| FN01 | T-Shirt (1 side)                | rm <b>100</b> |
|------|---------------------------------|---------------|
| FN02 | T-Shirt(2 side)                 | rm <b>130</b> |
| FN03 | Long Sleeves (1 side)           | rm <b>110</b> |
| FN04 | Long Sleeves (2 side)           | rm <b>140</b> |
| FN05 | Hoodie (1 side)                 | RM <b>120</b> |
| FN06 | Hoodi2 (2 side)                 | rm <b>140</b> |
| FN07 | <b>Other</b><br>Mask, Cap, etc. | rm <b>50</b>  |