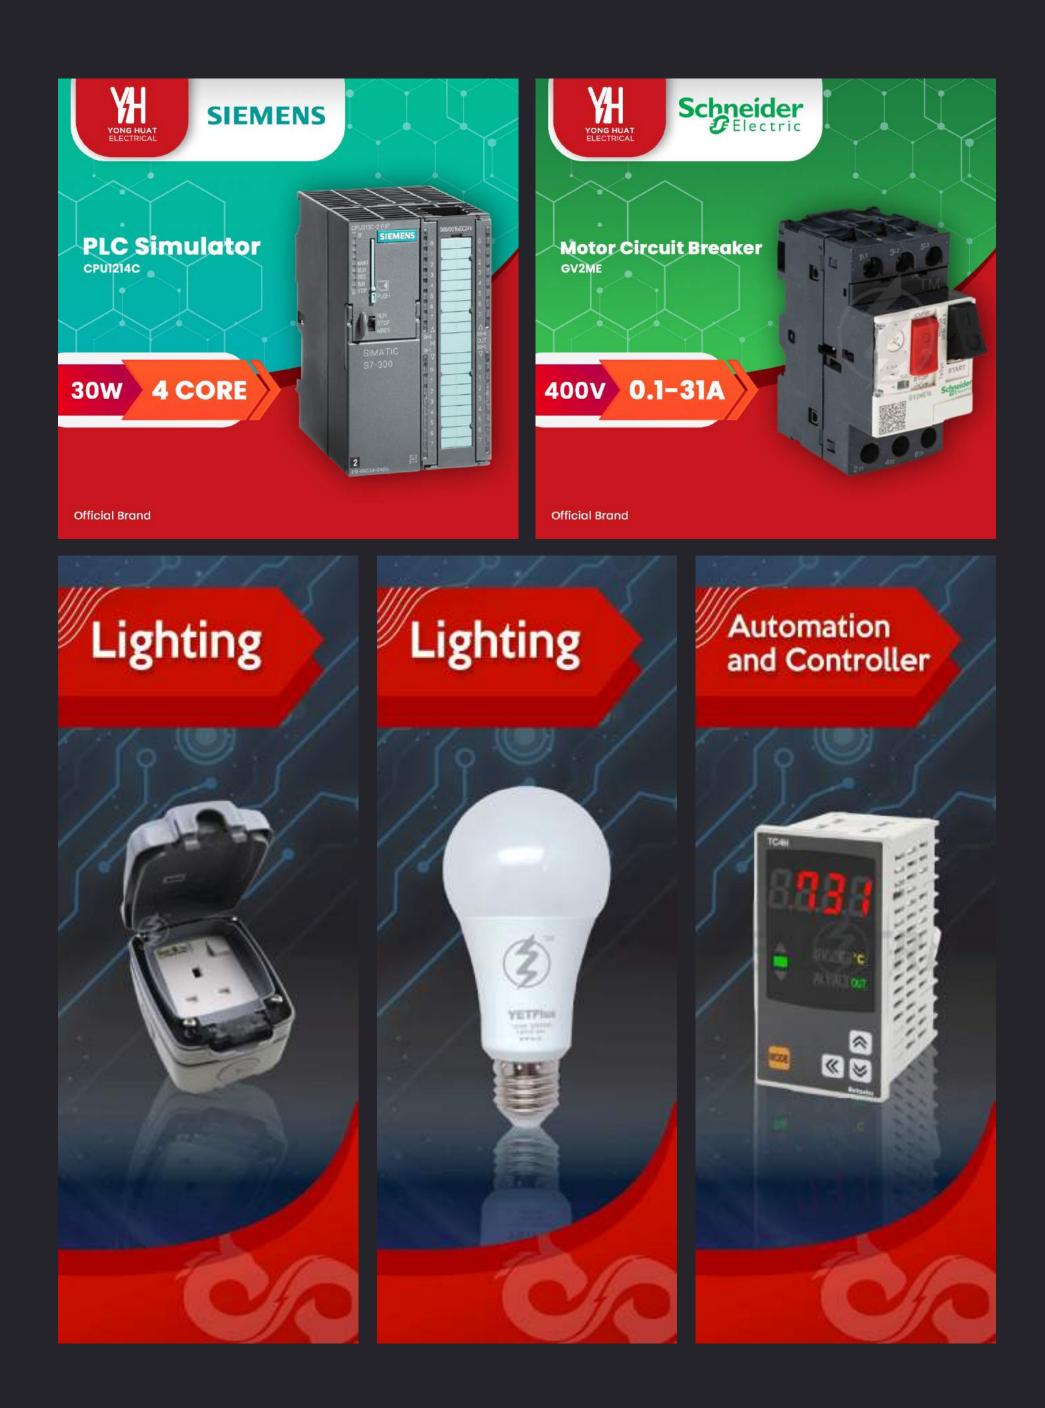

| 120x600   | RM 15.00 | 5 |
| Skyscraper    | 160x600   | RM 15.00 | 5 |
| age Ad        | 300x600   | RM 20.00 | 5 |
| Leaderboard   | 970x90    | RM 20.00 | 5 |
| e Leaderboard | 320x50    | RM 20.00 | 5 |





# PACKAGING

| PCK01 | Rigid Box       | RM <b>12</b>   |
|-------|-----------------|----------------|
| PCK02 | Paper Box       | RM <b>15</b> 0 |
| PCK03 | Plastic Bag     | RM <b>12</b>   |
| PCK04 | Foil Sealed Bag | RM <b>12</b>   |
| PCK05 | Envelopes       | RM <b>12</b>   |









| NM01 | Name Card (1 side) | RM <b>12</b> |
|------|--------------------|--------------|
| NM02 | Name Card (2 side) | RM <b>15</b> |

| PP01 | Letterhead (1 page)    | RM Z        |
|------|------------------------|-------------|
| PP02 | Presentation (1 slide) | rm <b>5</b> |







# E-COMMERCE

| ECM01 | E-Commerce Product<br>Shopee, Lazada, etc.       | RM <b>3</b>   |
|-------|--------------------------------------------------|---------------|
| ECM02 | <b>E-Commerce Banner</b><br>Shopee, Lazada, etc. | RM <b>5</b>   |
| WD01  | Website Development                              | rm <b>150</b> |
| WD02  | Website (Landing Page)                           | rm <b>60</b>  |
| WD03  | Website Maintenance                              | RM <b>30</b>  |