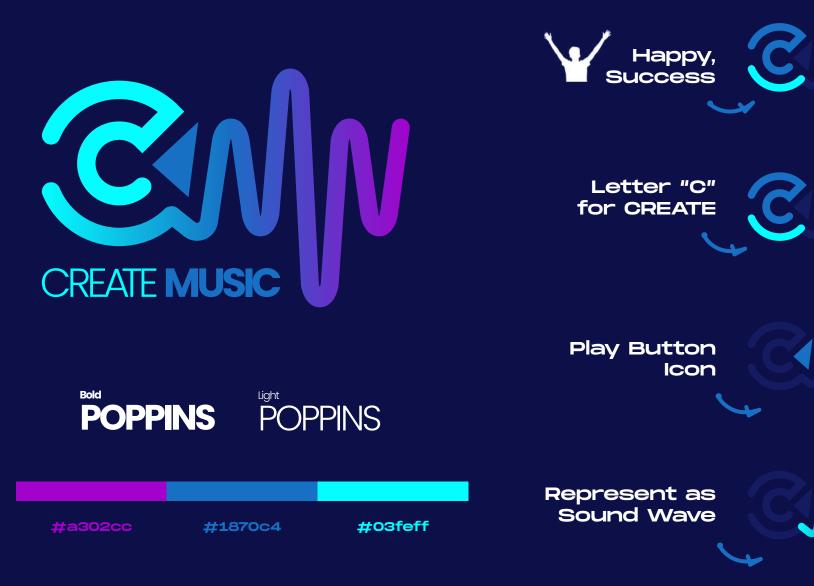

## Smiling Face

Customer Experience

# SANJANJUTA

natural, wholesome, approachable, friendly, stable, supportive, and honest

Environmental, fresh, eco-friendly and soothing.