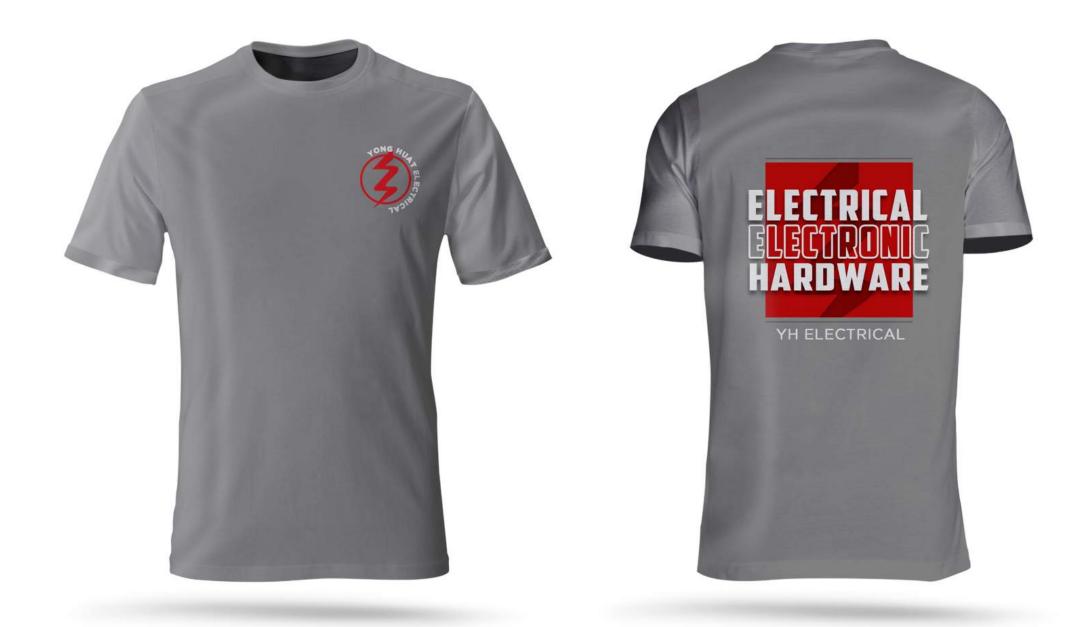

## T-SHIRT (2 SIDE)

# FASHON

| FN01 | T-Shirt (1 side)                | rm <b>100</b> |
|------|---------------------------------|---------------|
| FN02 | T-Shirt(2 side)                 | rm <b>130</b> |
| FN03 | Long Sleeves (1 side)           | rm <b>110</b> |
| FN04 | Long Sleeves (2 side)           | rm <b>140</b> |
| FN05 | Hoodie (1 side)                 | RM <b>120</b> |
| FN06 | Hoodi2 (2 side)                 | rm <b>140</b> |
| FN07 | <b>Other</b><br>Mask, Cap, etc. | rm <b>50</b>  |