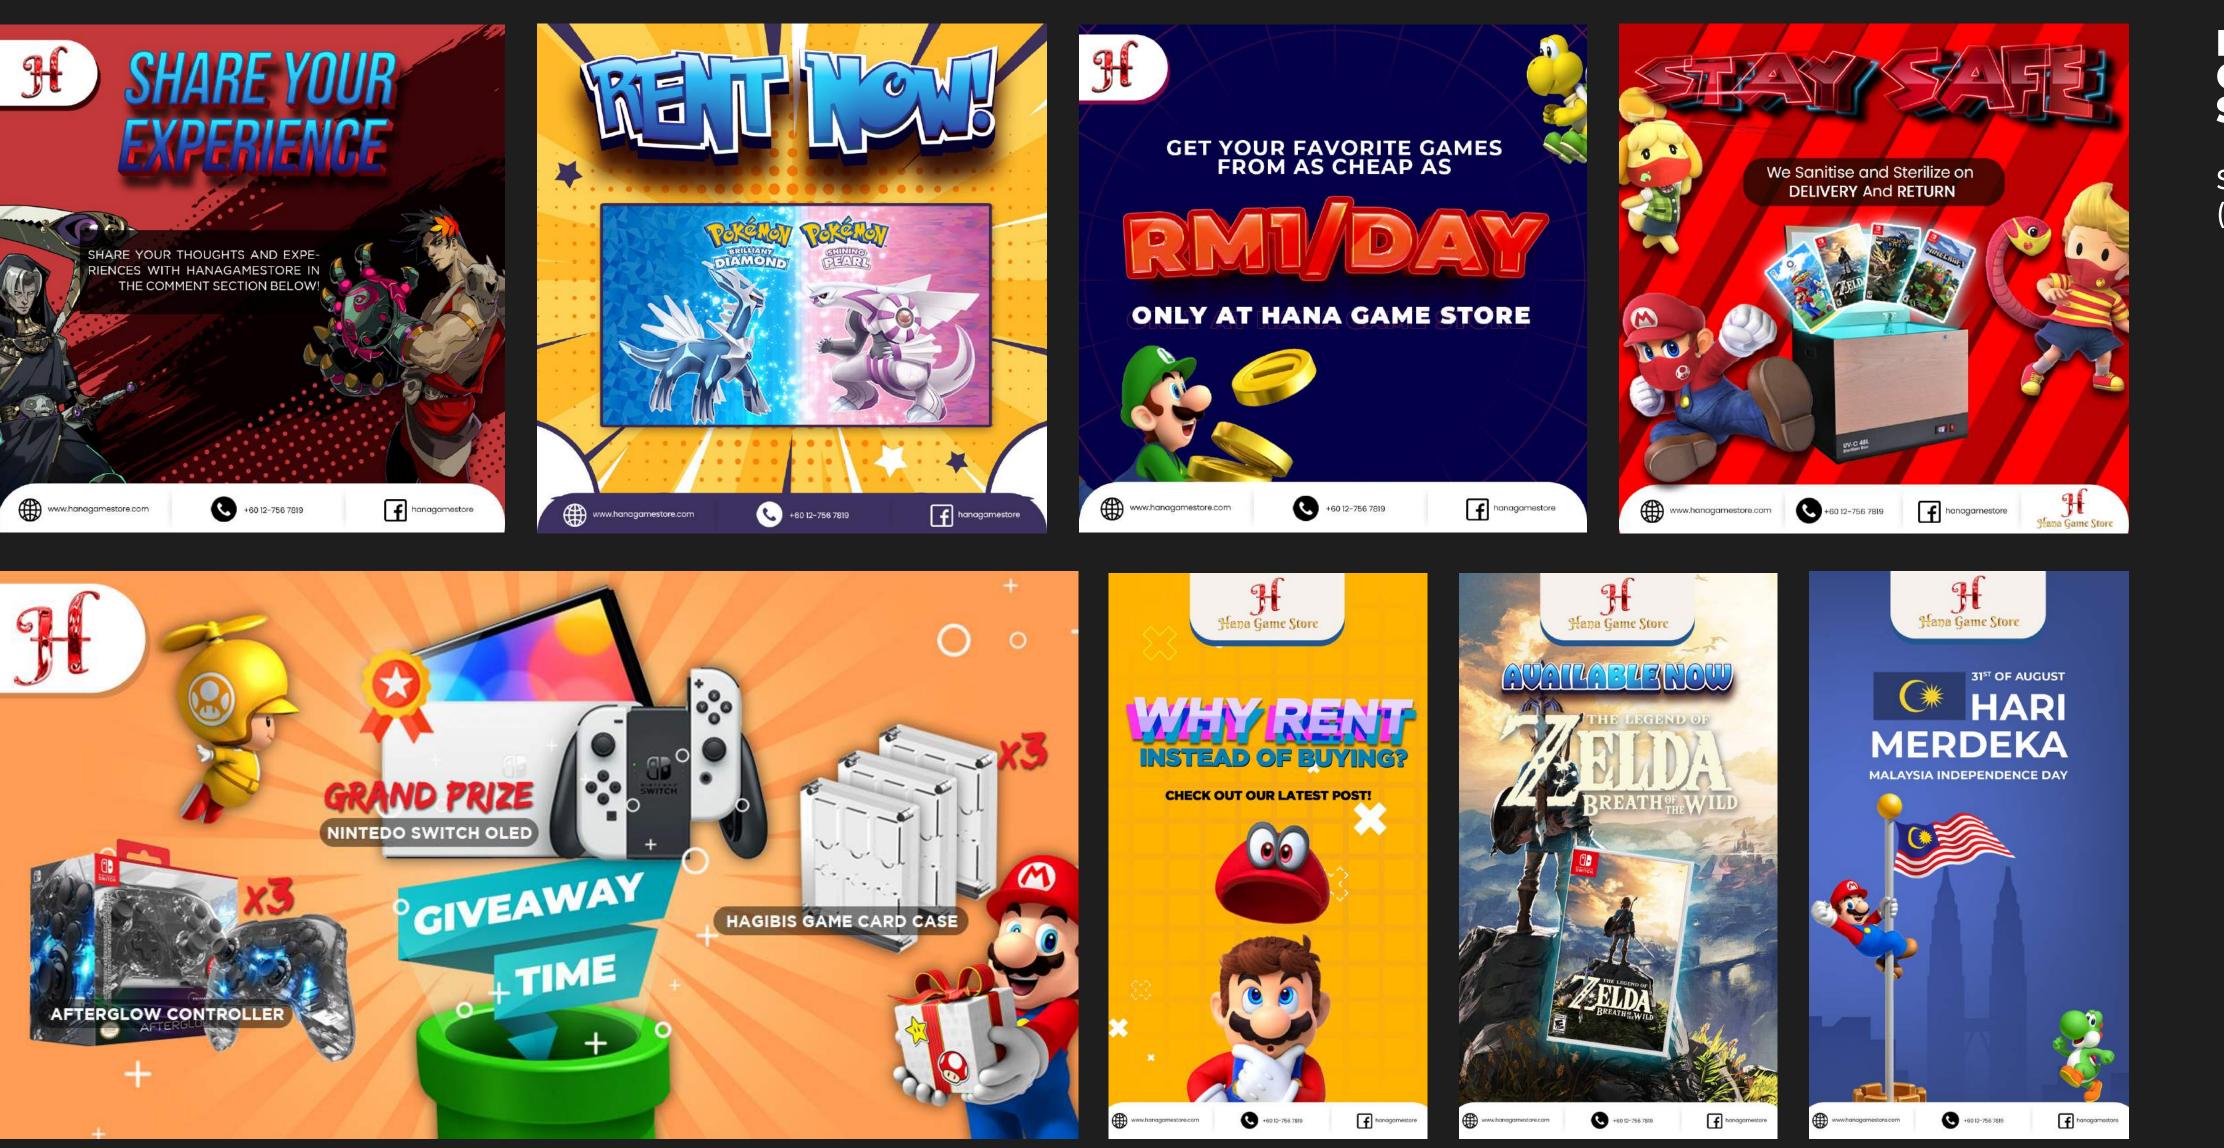

## **INSTAGRAM POST**

# SOCIAL MEDIA

| SM01 | Instagram Post | 5 | rm <b>40</b> / |
|------|----------------|---|----------------|
| SM02 | Facebook Post  | 5 | rm <b>40</b> / |
| SM03 | Story          | 5 | rm <b>35</b> / |
| SM04 | Copywriting    | 5 | rm <b>35</b> / |